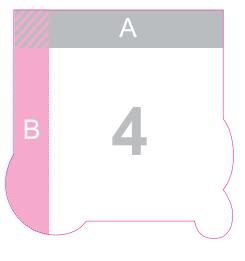

#### **Zebra**house

74 x 90 mm Adhesive strips approx. 15-20 mm long up to edge possible

68,5 x 66 mm Adhesive strips approx. 15-20 mm long up to edge possible

94 x 69 mm Adhesive strips approx. 15-20 mm long up to edge possible

75 x 75 mm Adhesive strips approx. 15-20 mm long up to edge possible

You can easily download the desired punching die as an EPS file from our website and immediately start designing...