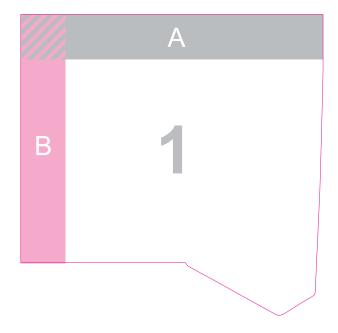

### **Zebra**house

94 x 94 mm Adhesive strips approx. 15-20 mm long up to edge possible

134 x 84,5 mm Adhesive strips approx. 15-20 mm long up to edge possible

84 x 91 mm Adhesive strips approx. 15-20 mm long up to edge possible

71 x 71 mm Adhesive strips approx. 15-20 mm long up to edge possible