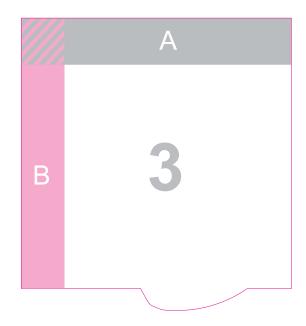

### **Zebra**house

96 x 96 mm Adhesive strips approx. 15-20 mm long up to edge possible

96 x 86.5 mm Adhesive strips approx. 15-20 mm long up to edge possible

85 x 54 mm Adhesive strips approx. 15-20 mm long up to edge possible

94 x 69 mm Adhesive strips approx. 15-20 mm long up to edge possible

You can easily download the desired punching die as an EPS file from our website and immediately start designing...