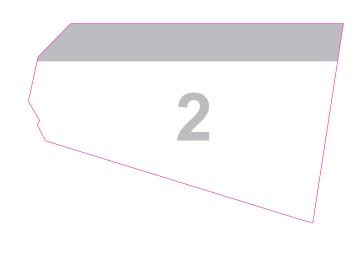

## Zebrahouse

69 x 69 mm Adhesive strips approx. 15-20 mm long up to edge possible

143,5 x 67 mm Adhesive strips approx. 15-20 mm long up to edge possible

84,5 x 90 mm Adhesive strips approx. 15-20 mm long up to edge possible

90 x 80 mm Adhesive strips approx. 15-20 mm long up to edge possible

You can easily download the desired punching die as an EPS file from our website and immediately start designing...